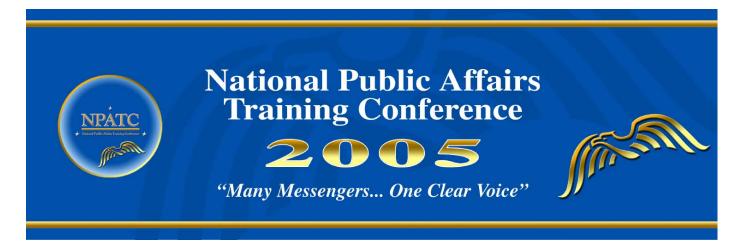

#### Banner

**Software:** Adobe InDesingn

Material: Vinyl Printer: HP 5000

**Display Size:** 72 x 24 inches