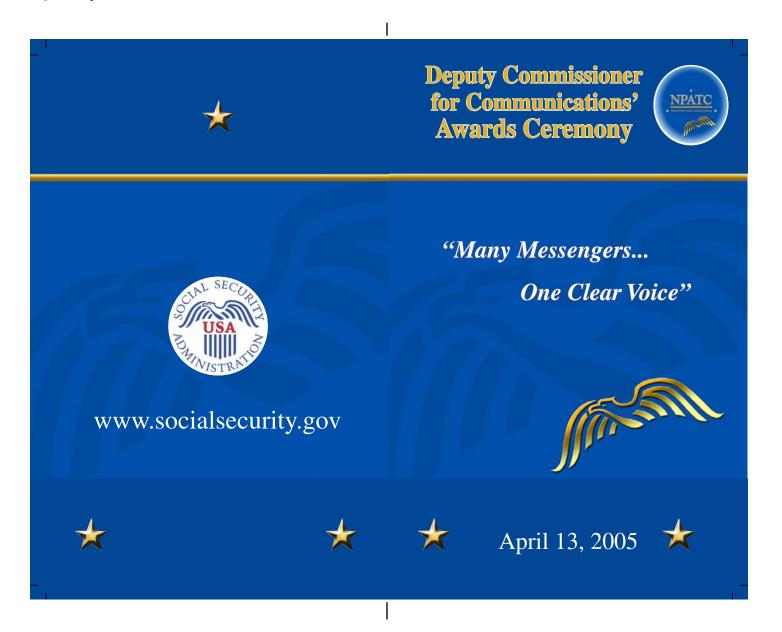

#### **Awards Luncheon Booklet Cover**

**Software:** Adobe InDesign, Acrobat **Size:** 5.5 x 8.5 inches after folding

Quantity: about 300