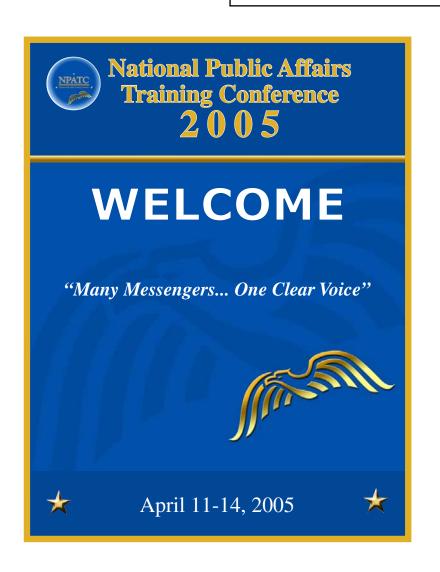

## **Conference Agenda Booklet Cover**

**Software:** Adobe InDesign, Acrobat

Material: Special Paper

**Size:** 8.5 x 11 inches after folding

**Quantity:** about 300

National Public Affairs
Training Conference
2005

"Many Messengers...

One Clear Voice"

RENAISSANCE Harborplace Hotel Baltimore, Maryland

April 11-14, 2005